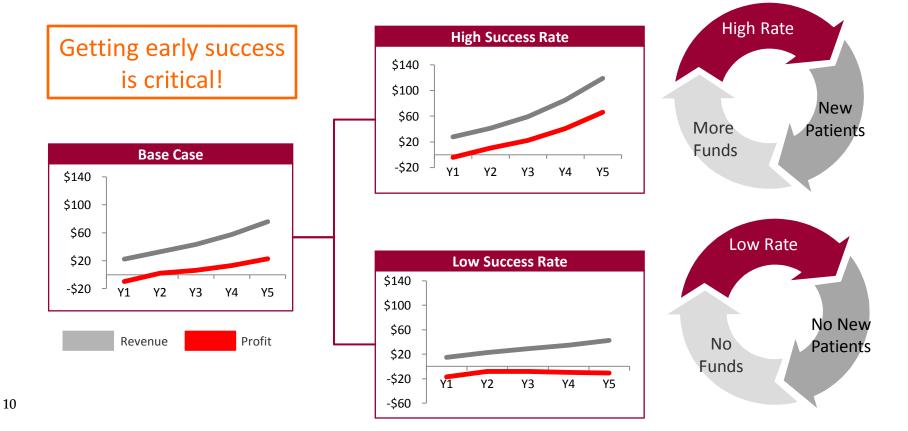

For medically selected patients, cancer trends will be considered (e.g., cancers for which promising treatments exist).

Success pay-outs will be put in a third party trust and annual installments will be distributed to LaRC.

#### **Financial Drivers**

- **Revenue:** Number of HNW patients and bid value (ultimately number of successes and quality of doctors)
- Cost: Treatment scope (e.g., re-diagnosis) and negotiations with pharma companies