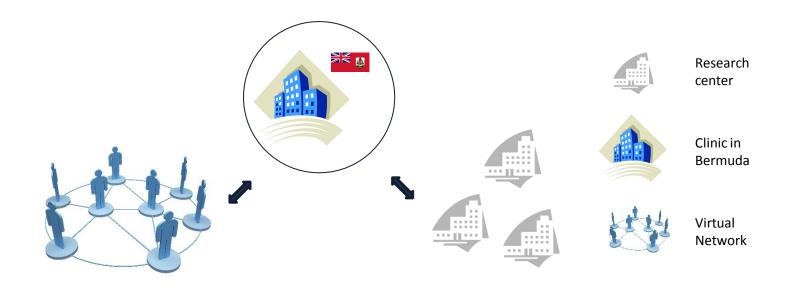

#### **Overview:**

- For-profit cancer clinic in Bermuda with a non-profit virtual network to provide the clinic with additional resources, such as knowledge base and research facilities etc.
- Partnership with research labs
- Members of virtual network will work together with clinic to examine patient history, diagnostic and molecular data, treatment options to make a treatment plan for patients