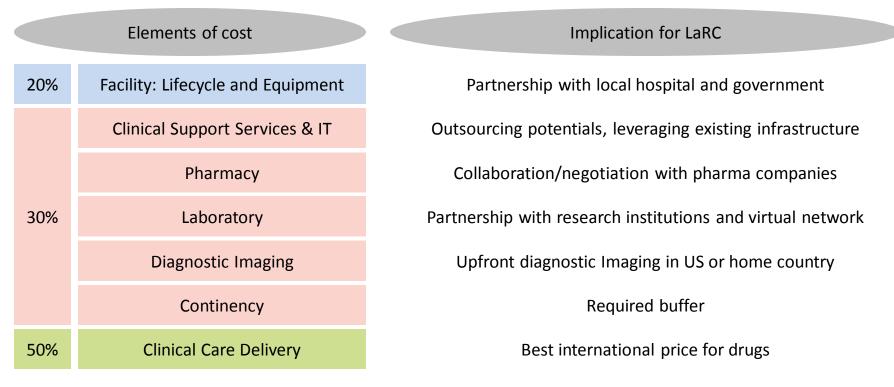

#### **Financial Drivers**

- **Revenue:** Number of HNW patients and bid value (ultimately number of successes and quality of doctors)
- Cost: Treatment scope (e.g., re-diagnosis) and negotiations with pharma companies

#### Why Bermuda?

- High potential for favorable legal environment with regards to healthcare policies
- Collaboration with government
- Proximity to the US and existence of a well-developed international airport
- Uncomplicated immigration process
- Favorable tax environment