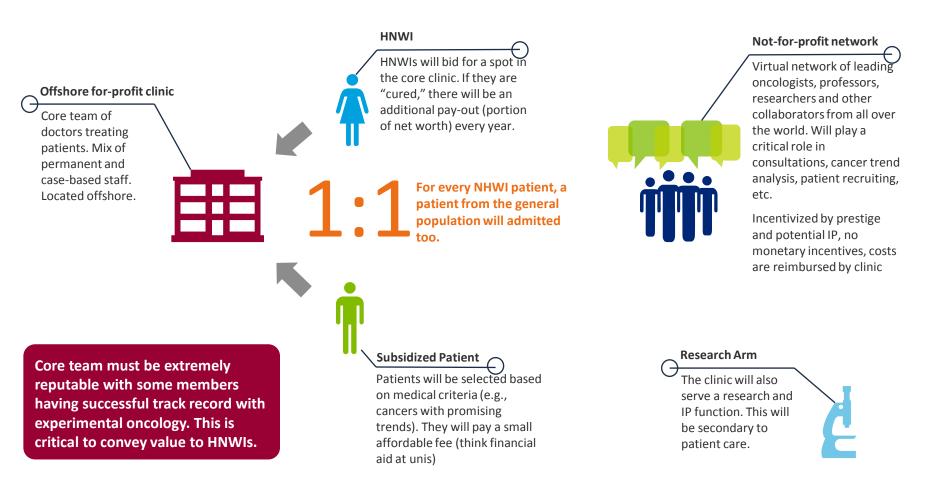

#### HNWIs will pay a fee for themselves and to subsidize a second patient.

#### "Ground Rules" and Other Considerations

Equal treatment across HNWIs and patients from the general population.

If things turn south, LaRC doctors will perform final ER functions, leveraging local hospitals in offshore location.

For medically selected patients, cancer trends will be considered (e.g., cancers for which promising treatments exist).

Success pay-outs will be put in a third party trust and annual installments will be distributed to LaRC.